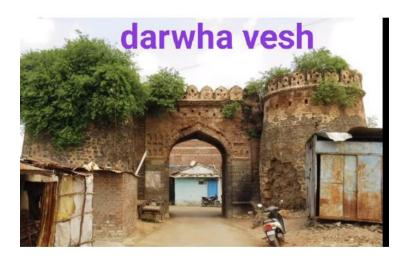

Ganjare          | Historical Places of Karanja Lad | 01/02/2024 to 28/02/2024 |
| HISTORY | Tejas Santosh More           | Historical Places of Karanja Lad | 01/02/2024 to 28/02/2024 |
| HISTORY | Vaishali Govindrao Thorat    | Historical Places of Karanja Lad | 01/02/2024 to 28/02/2024 |
| HISTORY | Vaishnavee Shankar Bhatulkar | Historical Places of Karanja Lad | 01/02/2024 to 28/02/2024 |
| HISTORY | Vaishnavi Ramesh Thakare     | Historical Places of Karanja Lad | 01/02/2024 to 28/02/2024 |



- $\mathbf{C}$ 

Officiating Principal Stari K. N. Goenite Callog Katanja Lad













## Historical Places in Karanja Lad

Birth place of Nrisimhasaraswati

## Sri Kshetra Karanja - Guru Temple and birthplace of Sri Nrisimhasaraswati



#### Delhi Vesh



# Mangurl Vesh



### Darwha Vesh



PohaVesh



Kannav Bungalow, Karanja Lad, Washim