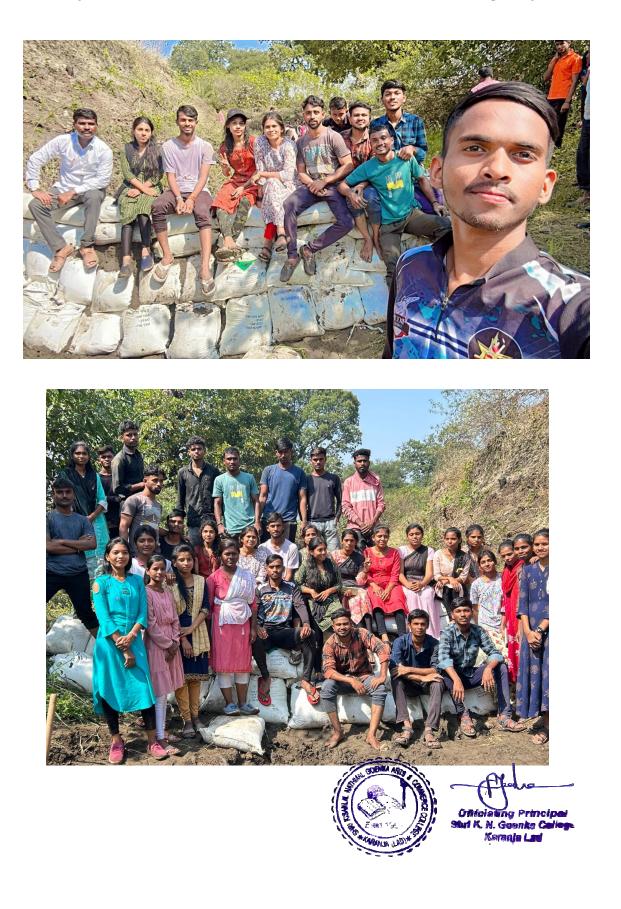

**Dr.P.P.Yeole** Officiating Principal ppyeolener@gmail.com

This is to declare that the students of second year of B. A., and B. Com programs were given projects of Environmental Studies to be carried out and completed within a stipulated time as co-curricular activity. This includes the conduct of field visits, industry visits and collection of data from research point of view. The projects submission from students of M.A.History are a regular practice of curriculum delivery. The number or quantity of students undertaking projects, (i:e. Total 234 for session 2023-24) provided here.