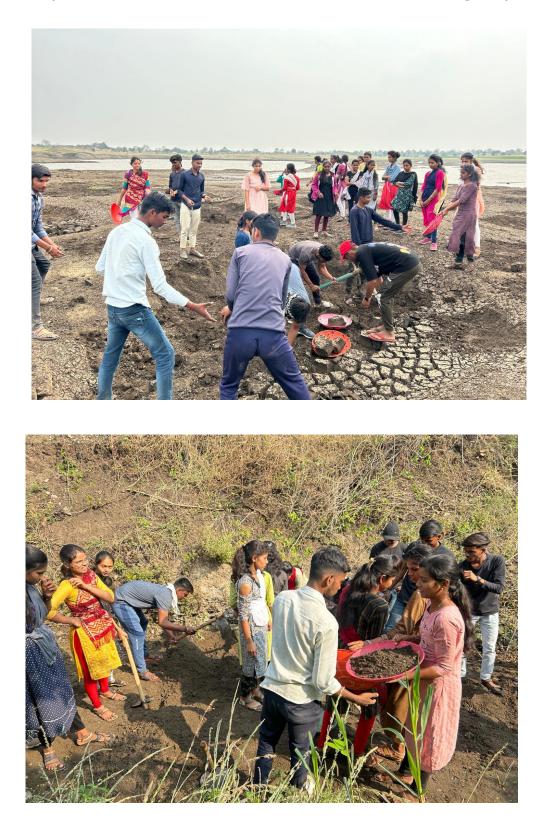

**Dr.P.P.Yeole** Officiating Principal ppyeolener@gmail.com

This is to declare that the students of second year of B. A., and B. Com programs were given projects of Environmental Studies to be carried out and completed within a stipulated time as co-curricular activity. This includes the conduct of field visits, industry visits and collection of data from research point of view. The projects submission from students of M.A.History are a regular practice of curriculum delivery. The number or quantity of students undertaking projects, (i:e. Total 234 for session 2023-24) provided here.